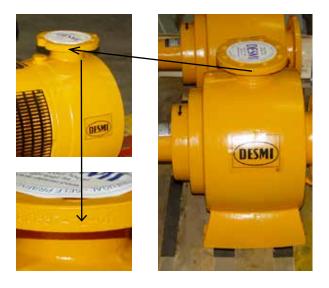

# How to identify your DESMI pump

A DESMI pump is always provided with a name plate for identification.

The name plate can be a sticker or a metal name plate.

Please state pump type and pump No. (serial No.) when ordering spare parts or Spare Parts Kits

Pump no. (serial no.) is punched into the flange of the pressure side.