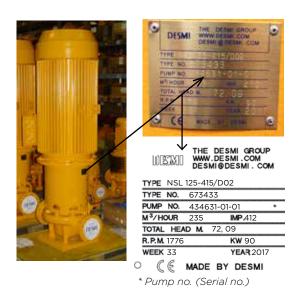

# How to identify your DESMI pump

A DESMI pump is always provided with a name plate for identification.

The name plate can be a sticker or a metal name plate.

Please state pump type and pump No. (serial No.) when ordering spare parts or Spare Parts Kits

Pump no. (serial no.) is punched into the flange of the pressure side.