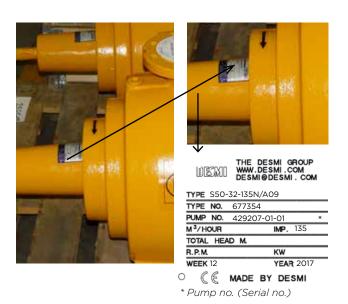

# How to identify your DESMI pump

A DESMI pump is always provided with a name plate for identification.

The name plate can be a sticker or a metal name plate.

Please state pump type and pump No. (serial No.) when ordering spare parts or Spare Parts Kits

Pump no. (serial no.) is punched into the flange of the pressure side.