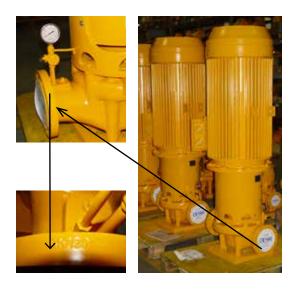

# How to identify your DESMI pump

A DESMI pump is always provided with a name plate for identification.

The name plate can be a sticker or a metal name plate.

Please state pump type and pump No. (serial No.) when ordering spare parts or Spare Parts Kits

Pump no. (serial no.) is punched into the flange of the pressure side.