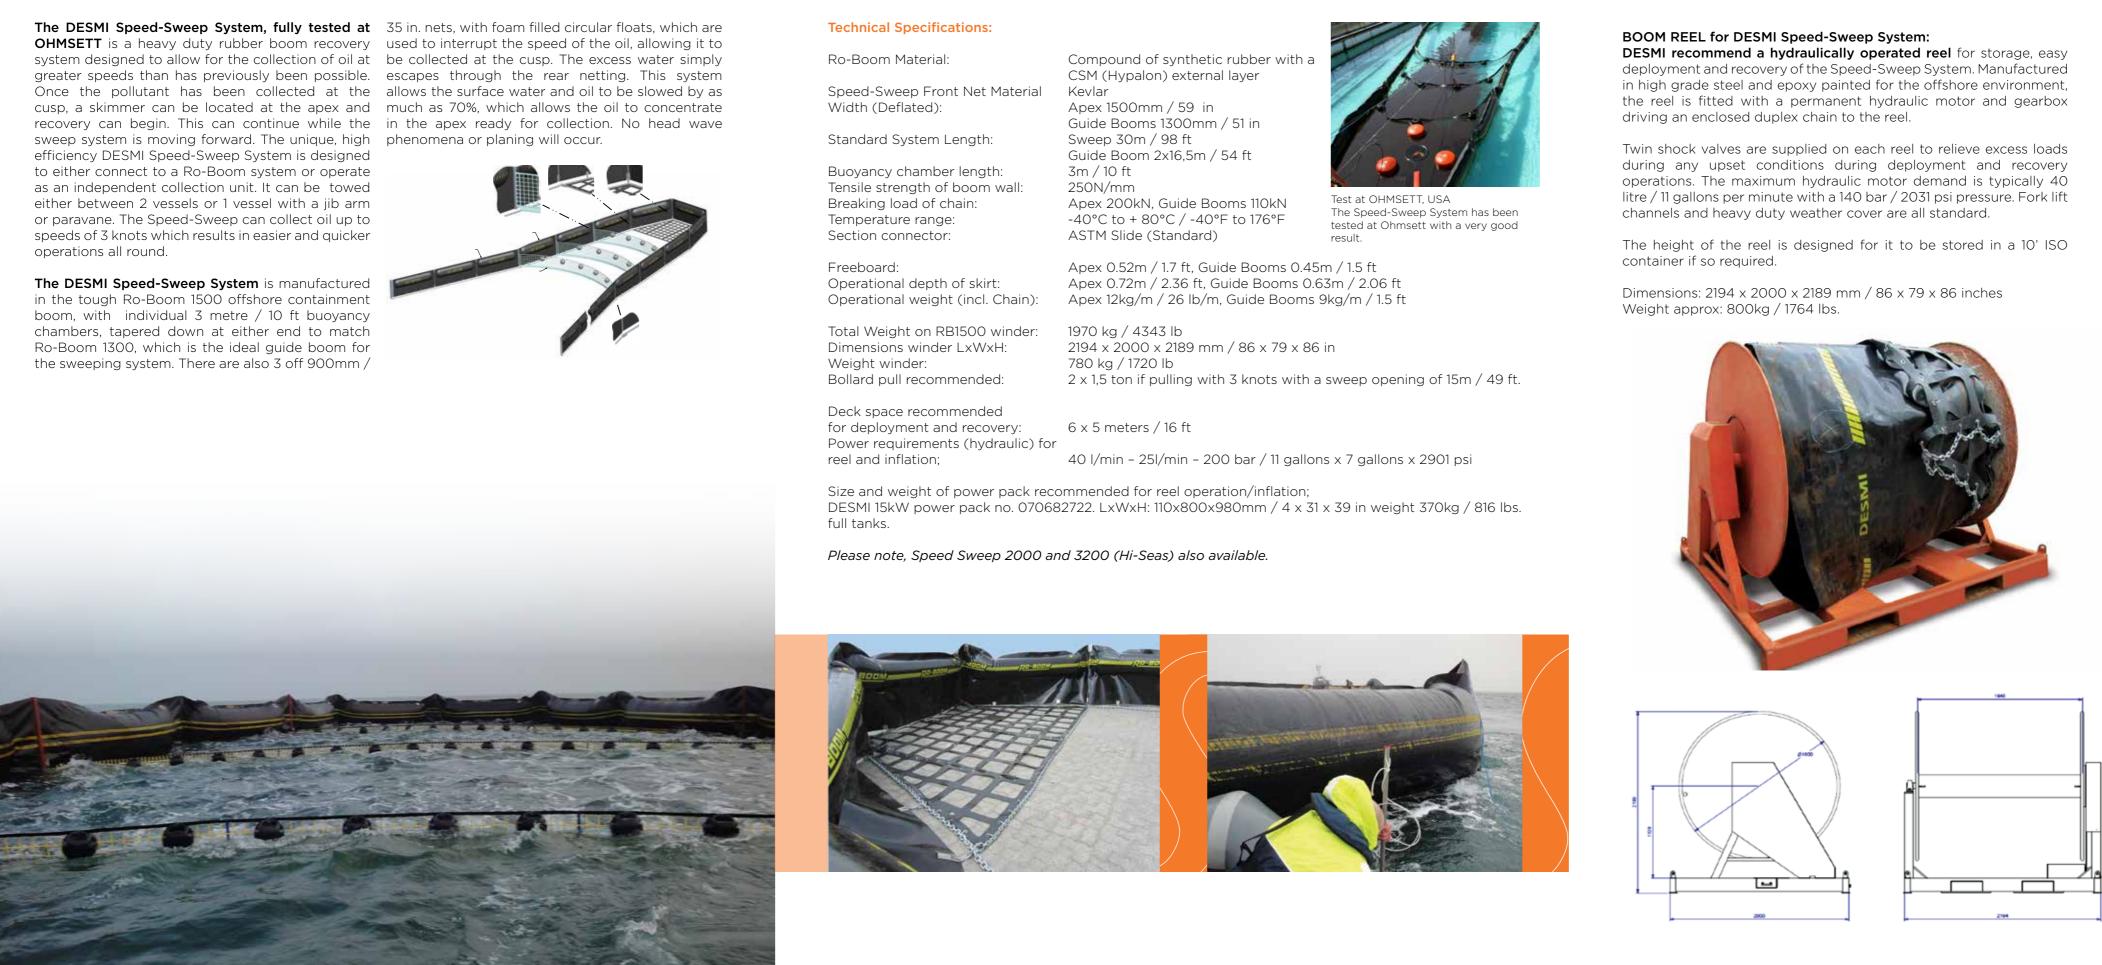

r flow of 27 m<sup>3</sup>/ is delivered through the air hose set comprising of; 4" + 2 x 2" filling hoses including 4" quick coupling and two stainless steel air filling/emptying probes.

The frame is fitted with a fork lift channel and comes with a heavy duty weather cover as standard.

The DESMI Speed-Sweep is the heavy duty, robust sweep system made from the world famous Ro-Boom material and Kevlar. It is the toughest and strongest system available today. Containerised options are also available making all the logistics very easy.





## Your DESMI contact for Oil Spill Response



You can read more about our oil spill response solutions at www.desmi.com or send your email to desmi@desmi.com

www.desmi.com

SPEED-SWEEP Systems

Proven Oil Spill Technology



## Speed-Sweep Systems