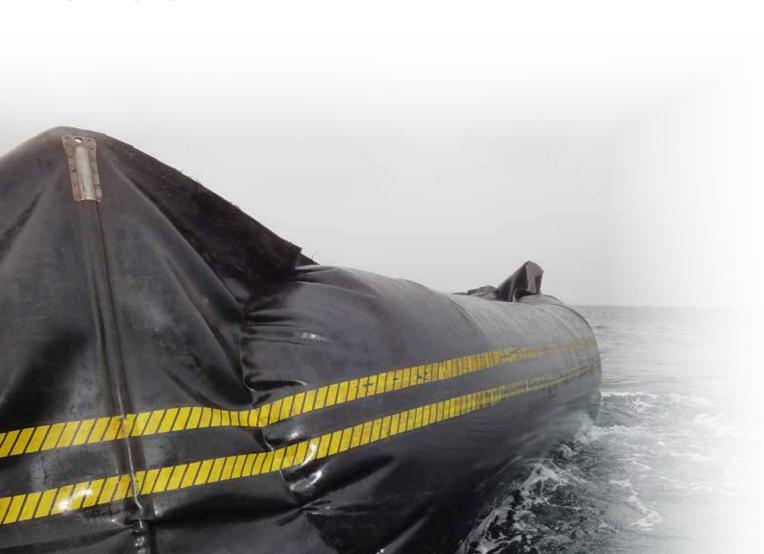

The frame is fitted with a fork lift channel and comes with a heavy duty weather cover as standard.

The DESMI Speed-Sweep is the heavy duty, robust sweep system made from the world famous Ro-Boom material and Kevlar. It is the toughest and strongest system available today. Containerised options are also available making all the logistics very easy.