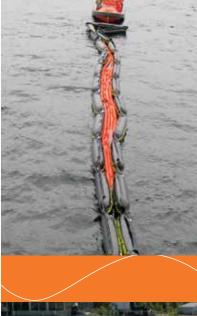

ow of 27 m<sup>3</sup>/ is delivered through the air hose set comprising of; 4" + 2 x 2" filling hoses including 4" quick coupling and two stainless steel air filling/emptying probes.

The frame is fitted with a fork lift channel and comes with a heavy duty weather cover as standard.

The DESMI Speed-Sweep is the heavy duty, robust sweep system made from the world famous Ro-Boom material and Kevlar. It is the toughest and strongest system available today. Containerised options are also available making all the logistics very easy.





## Your DESMI contact for Oil Spill Response



You can read more about our oil spill response solutions at www.desmi.com or send your email to desmi@desmi.com

www.desmi.com

SPEED-SWEEP Systems

Proven Oil Spill Technology



## Speed-Sweep Systems