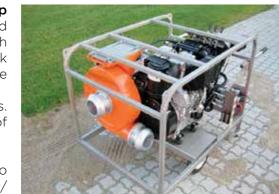

## DESMI Multi Purpose Power Pack

**For operating the boom reel and inflating the Speed-Sweep boom** a 15 kW multi purpose power pack with hand and electric start air cooled diesel engine is offered for the smooth operation of both the reel and Sweep inflation. The power pack is mounted in a galvanized frame with wheels and extendable handles for easy positioning.

The Hydraulic pump provides flow to two hydraulic circuits. Twin directional, proportional valves offer complete control of the boom reel and air blower unit.

The integral, high capacity air blower offers fast inflation to the air chambers within the Sweep. A typical air flow of 27 m<sup>3</sup>/ is delivered through the air hose set comprising of; 4" + 2 x 2" filling hoses including 4" quick coupling and two stainless steel air filling/emptying probes.

The frame is fitted with a fork lift channel and comes with a heavy duty weather cover as standard.

The DESMI Speed-Sweep is the heavy duty, robust sweep system made from the world famous Ro-Boom material and Kevlar. It is the toughest and strongest system available today. Containerised options are also available making all the logistics very easy.